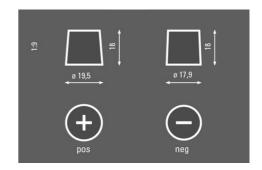

#### **DRAWINGS**

#### **TECHNICAL DATA**

| Capacity:      | 110 Ah    | CCA:                | 850 A       |
|----------------|-----------|---------------------|-------------|
| Voltage:       | 12 V      | Dimensions (L/W/H): | 413/175/220 |
| Case Size:     | D         | Short Code:         | 16          |
| UK-Code:       |           | ETN:                | 610050085   |
| Weight filled: | 27,800 kg | Base Hold-down:     | В03         |