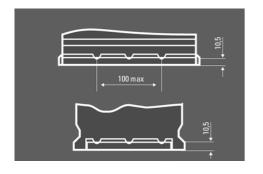

#### **DRAWINGS**

#### **TECHNICAL DATA**

| Capacity:      | 110 Ah    | CCA:                | 850 A       |
|----------------|-----------|---------------------|-------------|
| Voltage:       | 12 V      | Dimensions (L/W/H): | 413/175/220 |
| Case Size:     | D         | Short Code:         | 16          |
| UK-Code:       |           | ETN:                | 610050085   |
| Weight filled: | 27,800 kg | Base Hold-down:     | В03         |