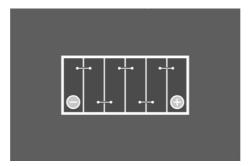

#### **DRAWINGS**

#### **TECHNICAL DATA**

| Capacity:      | 110 Ah    | CCA:                | 850 A       |
|----------------|-----------|---------------------|-------------|
| Voltage:       | 12 V      | Dimensions (L/W/H): | 413/175/220 |
| Case Size:     | D         | Short Code:         | 16          |
| UK-Code:       |           | ETN:                | 610050085   |
| Weight filled: | 27,800 kg | Base Hold-down:     | В03         |