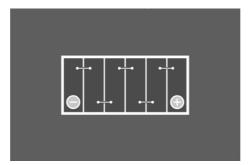

-----|
| POWER                         | Patented PowerFrame® | Patented PowerFrame® grid for reliable starting power, fast recharge and corrosion resistance. |
| OE<br>ORIGINAL<br>SPARE PART  | Original criteria    | Meets all original criteria of the car manufacturer                                            |



# **SILVER DYNAMIC**

## 6104020923162

#### **TECHNICAL DATA**

| Capacity:      | 110 Ah   | CCA:                | 920 A       |
|----------------|----------|---------------------|-------------|
| Voltage:       | 12 V     | Dimensions (L/W/H): | 393/175/190 |
| Case Size:     | H9/LN6   | Short Code:         | I1          |
| UK-Code:       | 020      | ETN:                | 610402092   |
| Weight filled: | 24,48 kg | Base Hold-down:     | B13         |

### **DRAWINGS**