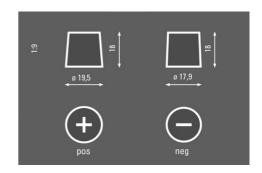

---|
| POWER                         | Patented PowerFrame® | Patented PowerFrame® grid for reliable starting power, fast recharge and corrosion resistance. |
| OE<br>ORIGINAL<br>SPARE PART  | Original criteria    | Meets all original criteria of the car manufacturer                                            |



# **SILVER DYNAMIC**

## 6104020923162

#### **TECHNICAL DATA**

| Capacity:      | 110 Ah   | CCA:                | 920 A       |
|----------------|----------|---------------------|-------------|
| Voltage:       | 12 V     | Dimensions (L/W/H): | 393/175/190 |
| Case Size:     | H9/LN6   | Short Code:         | I1          |
| UK-Code:       | 020      | ETN:                | 610402092   |
| Weight filled: | 24,48 kg | Base Hold-down:     | B13         |

### **DRAWINGS**