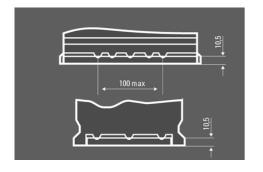

-------|
| POWER                         | Patented PowerFrame® | Patented PowerFrame® grid for reliable starting power, fast recharge and corrosion resistance. |
| OE<br>ORIGINAL<br>SPARE PART  | Original criteria    | Meets all original criteria of the car manufacturer                                            |



# **SILVER DYNAMIC**

## 6104020923162

#### **TECHNICAL DATA**

| Capacity:      | 110 Ah   | CCA:                | 920 A       |
|----------------|----------|---------------------|-------------|
| Voltage:       | 12 V     | Dimensions (L/W/H): | 393/175/190 |
| Case Size:     | H9/LN6   | Short Code:         | I1          |
| UK-Code:       | 020      | ETN:                | 610402092   |
| Weight filled: | 24,48 kg | Base Hold-down:     | B13         |

### **DRAWINGS**