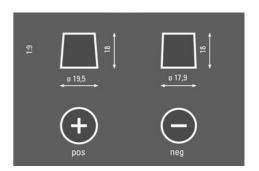

#### **TECHNICAL DATA**

| Capacity:      | 120 Ah   | CCA:                | 780 A       |
|----------------|----------|---------------------|-------------|
| Voltage:       | 12 V     | Dimensions (L/W/H): | 347/173/234 |
| Case Size:     | LOT 7    | Short Code:         | 19          |
| UK-Code:       |          | ETN:                | 620047078   |
| Weight filled: | 29,01 kg | Base Hold-down:     | B00         |

#### **DRAWINGS**