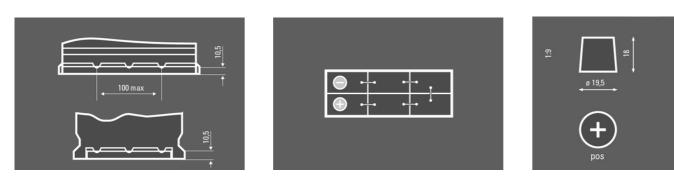

#### DRAWINGS

# 620109076A742

18

ø 17,9

| Capacity:      | 120 Ah    | CCA:                | 760 A       |
|----------------|-----------|---------------------|-------------|
| Voltage:       | 12 V      | Dimensions (L/W/H): | 510/175/235 |
| Case Size:     | MAC120    | Short Code:         | 116         |
| UK-Code:       |           | ETN:                | 620109076   |
| Weight filled: | 35,120 kg | Base Hold-down:     | B03         |