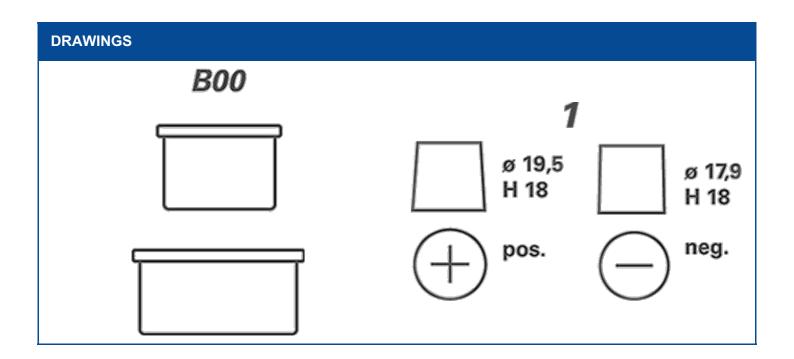

| TECHNICAL INFORMATION  |     |                     |      |  |
|------------------------|-----|---------------------|------|--|
| Voltage [V]:           | 12  | Base Hold-down:     | B00  |  |
| Battery Capacity [Ah]: | 120 | Layout:             | 1    |  |
| CCA, EN [A]:           | 780 | Terminal Types:     | 1    |  |
| Length [mm]:           | 349 | Case Size:          | LOT7 |  |
| Width [mm]:            | 175 | Weight filled (kg): | 29   |  |
| Height [mm]:           | 236 |                     |      |  |