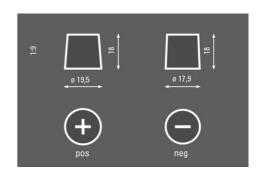

-------------------------------------------|--|--|
| Patented PowerFrame®  | Patented PowerFrame® grid for reliable starting power, fast recharge and corrosion resistance. |  |  |
| Original criteria     | Meets all original criteria of the commercial vehicle manufacturer                             |  |  |



# **PROMOTIVE HD**

## 625014072A742

#### **TECHNICAL DATA**

| Capacity:      | 125 Ah    | CCA:                | 720 A       |
|----------------|-----------|---------------------|-------------|
| Voltage:       | 12 V      | Dimensions (L/W/H): | 349/175/290 |
| Case Size:     | WOR7      | Short Code:         | J2          |
| UK-Code:       |           | ETN:                | 625014072   |
| Weight filled: | 31,220 kg | Base Hold-down:     | B00         |

### **DRAWINGS**