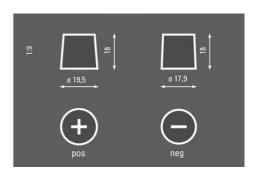

----------------------------------------|--|--|
| Patented PowerFrame®  | Patented PowerFrame® grid for reliable starting power, fast recharge and corrosion resistance. |  |  |
| Original criteria     | Meets all original criteria of the commercial vehicle manufacturer                             |  |  |



# **PROMOTIVE HD**

#### 630014068A742

#### **TECHNICAL DATA**

| Capacity:      | 130 Ah    | CCA:                | 680 A       |
|----------------|-----------|---------------------|-------------|
| Voltage:       | 12 V      | Dimensions (L/W/H): | 514/218/208 |
| Case Size:     | MAC130    | Short Code:         | J5          |
| UK-Code:       |           | ETN:                | 630014068   |
| Weight filled: | 37,830 kg | Base Hold-down:     | B00         |

#### **DRAWINGS**