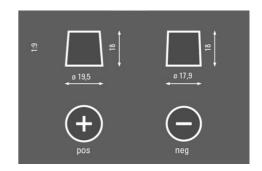

-------------------------------------------------|--|--|
| Patented PowerFrame®  | Patented PowerFrame® grid for reliable starting power, fast recharge and corrosion resistance. |  |  |
| Original criteria     | Meets all original criteria of the commercial vehicle manufacturer                             |  |  |



# **PROMOTIVE HD**

# 635052100A742

#### **TECHNICAL DATA**

| Capacity:      | 135 Ah   | CCA:                | 1000 A      |
|----------------|----------|---------------------|-------------|
| Voltage:       | 12 V     | Dimensions (L/W/H): | 514/175/210 |
| Case Size:     | MAC110   | Short Code:         | J10         |
| UK-Code:       |          | ETN:                | 635052100   |
| Weight filled: | 35,46 kg | Base Hold-down:     | В03         |

#### **DRAWINGS**