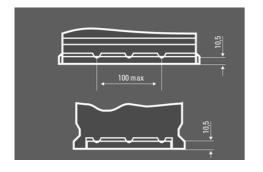

#### **DRAWINGS**

#### **TECHNICAL DATA**

| Capacity:      | 135 Ah   | CCA:                | 1000 A      |
|----------------|----------|---------------------|-------------|
| Voltage:       | 12 V     | Dimensions (L/W/H): | 514/175/210 |
| Case Size:     | MAC110   | Short Code:         | J10         |
| UK-Code:       |          | ETN:                | 635052100   |
| Weight filled: | 35,46 kg | Base Hold-down:     | В03         |