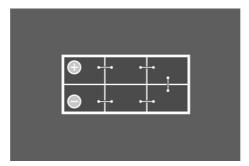

---------------------------------------------------|--|--|
| Patented PowerFrame®  | Patented PowerFrame® grid for reliable starting power, fast recharge and corrosion resistance. |  |  |
| Original criteria     | Meets all original criteria of the commercial vehicle manufacturer                             |  |  |



# **PROMOTIVE HD**

# 635052100A742

#### **TECHNICAL DATA**

| Capacity:      | 135 Ah   | CCA:                | 1000 A      |
|----------------|----------|---------------------|-------------|
| Voltage:       | 12 V     | Dimensions (L/W/H): | 514/175/210 |
| Case Size:     | MAC110   | Short Code:         | J10         |
| UK-Code:       |          | ETN:                | 635052100   |
| Weight filled: | 35,46 kg | Base Hold-down:     | В03         |

#### **DRAWINGS**