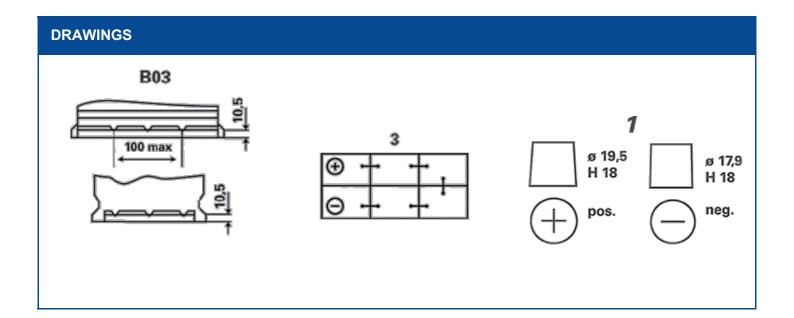

| TECHNICAL INFORMATION  |     |                     |        |
|------------------------|-----|---------------------|--------|
| Voltage [V]:           | 12  | Base Hold-down:     | B03    |
| Battery Capacity [Ah]: | 140 | Layout:             | 3      |
| CCA, EN [A]:           | 800 | Terminal Types:     | 1      |
| Length [mm]:           | 513 | Case Size:          | А      |
| Width [mm]:            | 189 | Weight filled (kg): | 35,760 |
| Height [mm]:           | 223 |                     |        |