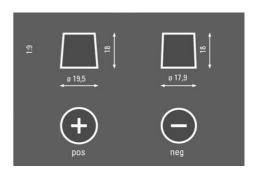

-----------------------------------------------|--|--|
| Patented PowerFrame®  | Patented PowerFrame® grid for reliable starting power, fast recharge and corrosion resistance. |  |  |
| Original criteria     | Meets all original criteria of the commercial vehicle manufacturer                             |  |  |



# **PROMOTIVE HD**

### 654011115A742

#### **TECHNICAL DATA**

| Capacity:      | 154 Ah   | CCA:                | 1150 A      |
|----------------|----------|---------------------|-------------|
| Voltage:       | 12 V     | Dimensions (L/W/H): | 513/189/223 |
| Case Size:     | A        | Short Code:         | M11         |
| UK-Code:       |          | ETN:                | 654011115   |
| Weight filled: | 39,84 kg | Base Hold-down:     | B00         |

#### **DRAWINGS**