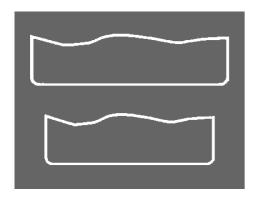

---------------------------------------------|--|--|
| Patented PowerFrame®  | Patented PowerFrame® grid for reliable starting power, fast recharge and corrosion resistance. |  |  |
| Original criteria     | Meets all original criteria of the commercial vehicle manufacturer                             |  |  |



# **PROMOTIVE HD**

### 655013090A742

#### **TECHNICAL DATA**

| Capacity:      | 155 Ah    | CCA:                | 900 A       |
|----------------|-----------|---------------------|-------------|
| Voltage:       | 12 V      | Dimensions (L/W/H): | 513/223/223 |
| Case Size:     | В         | Short Code:         | L2          |
| UK-Code:       |           | ETN:                | 655013090   |
| Weight filled: | 40,980 kg | Base Hold-down:     | B00         |

#### **DRAWINGS**