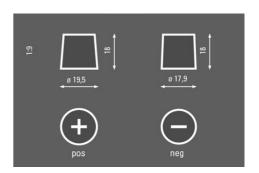

-----------------------------------------|--|--|
| Patented PowerFrame®  | Patented PowerFrame® grid for reliable starting power, fast recharge and corrosion resistance. |  |  |
| Original criteria     | Meets all original criteria of the commercial vehicle manufacturer                             |  |  |



# **PROMOTIVE HD**

### 655013090A742

#### **TECHNICAL DATA**

| Capacity:      | 155 Ah    | CCA:                | 900 A       |
|----------------|-----------|---------------------|-------------|
| Voltage:       | 12 V      | Dimensions (L/W/H): | 513/223/223 |
| Case Size:     | В         | Short Code:         | L2          |
| UK-Code:       |           | ETN:                | 655013090   |
| Weight filled: | 40,980 kg | Base Hold-down:     | B00         |

#### **DRAWINGS**