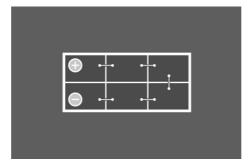

-------------------------------------------|--|--|
| Patented PowerFrame®  | Patented PowerFrame® grid for reliable starting power, fast recharge and corrosion resistance. |  |  |
| Original criteria     | Meets all original criteria of the commercial vehicle manufacturer                             |  |  |



# **PROMOTIVE HD**

### 655013090A742

#### **TECHNICAL DATA**

| Capacity:      | 155 Ah    | CCA:                | 900 A       |
|----------------|-----------|---------------------|-------------|
| Voltage:       | 12 V      | Dimensions (L/W/H): | 513/223/223 |
| Case Size:     | В         | Short Code:         | L2          |
| UK-Code:       |           | ETN:                | 655013090   |
| Weight filled: | 40,980 kg | Base Hold-down:     | B00         |

#### **DRAWINGS**