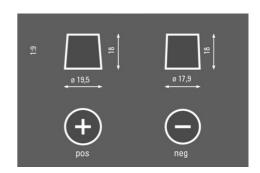

-------------------------------------------------|--|--|
| Patented PowerFrame®  | Patented PowerFrame® grid for reliable starting power, fast recharge and corrosion resistance. |  |  |
| Original criteria     | Meets all original criteria of the commercial vehicle manufacturer                             |  |  |



# **PROMOTIVE HD**

## 670043100A742

#### **TECHNICAL DATA**

| Capacity:      | 170 Ah   | CCA:                | 1000 A      |
|----------------|----------|---------------------|-------------|
| Voltage:       | 12 V     | Dimensions (L/W/H): | 513/223/223 |
| Case Size:     | В        | Short Code:         | M6          |
| UK-Code:       |          | ETN:                | 670043100   |
| Weight filled: | 43,93 kg | Base Hold-down:     | B00         |

### **DRAWINGS**