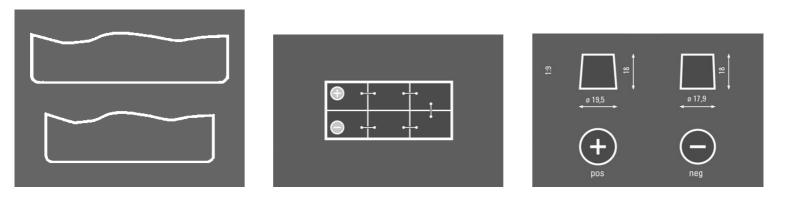

-----------------------------------------------------------|--|--|
| Patented PowerFrame®  | Patented PowerFrame® grid for reliable starting power, fast recharge and corrosion resistance. |  |  |
| Original criteria     | Meets all original criteria of the commercial vehicle manufacturer                             |  |  |



# **PROMOTIVE HD**

# 680011140A742

### **TECHNICAL DATA**

| Capacity:      | 180 Ah   | CCA:                | 1400 A      |
|----------------|----------|---------------------|-------------|
| Voltage:       | 12 V     | Dimensions (L/W/H): | 513/223/223 |
| Case Size:     | В        | Short Code:         | M12         |
| UK-Code:       |          | ETN:                | 680011140   |
| Weight filled: | 46,42 kg | Base Hold-down:     | B00         |

### DRAWINGS