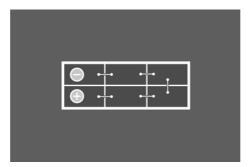

--------------------------------------------|--|--|
| Patented PowerFrame®  | Patented PowerFrame® grid for reliable starting power, fast recharge and corrosion resistance. |  |  |
| Original criteria     | Meets all original criteria of the commercial vehicle manufacturer                             |  |  |



# **PROMOTIVE HD**

## 680033110A742

#### **TECHNICAL DATA**

| Capacity:      | 180 Ah    | CCA:                | 1100 A      |
|----------------|-----------|---------------------|-------------|
| Voltage:       | 12 V      | Dimensions (L/W/H): | 513/223/223 |
| Case Size:     | В         | Short Code:         | M7          |
| UK-Code:       |           | ETN:                | 680033110   |
| Weight filled: | 44,990 kg | Base Hold-down:     | B03         |

#### **DRAWINGS**