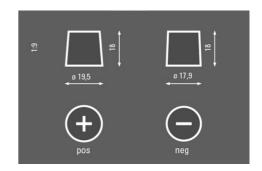

------------------------------------------|--|--|
| Patented PowerFrame®  | Patented PowerFrame® grid for reliable starting power, fast recharge and corrosion resistance. |  |  |
| Original criteria     | Meets all original criteria of the commercial vehicle manufacturer                             |  |  |



# **PROMOTIVE HD**

## 680033110A742

#### **TECHNICAL DATA**

| Capacity:      | 180 Ah    | CCA:                | 1100 A      |
|----------------|-----------|---------------------|-------------|
| Voltage:       | 12 V      | Dimensions (L/W/H): | 513/223/223 |
| Case Size:     | В         | Short Code:         | M7          |
| UK-Code:       |           | ETN:                | 680033110   |
| Weight filled: | 44,990 kg | Base Hold-down:     | B03         |

#### **DRAWINGS**