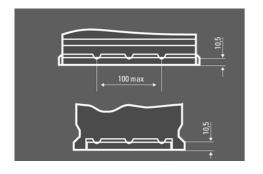

----------------------------------------------|--|--|
| Patented PowerFrame®  | Patented PowerFrame® grid for reliable starting power, fast recharge and corrosion resistance. |  |  |
| Original criteria     | Meets all original criteria of the commercial vehicle manufacturer                             |  |  |



# **PROMOTIVE HD**

## 680033110A742

#### **TECHNICAL DATA**

| Capacity:      | 180 Ah    | CCA:                | 1100 A      |
|----------------|-----------|---------------------|-------------|
| Voltage:       | 12 V      | Dimensions (L/W/H): | 513/223/223 |
| Case Size:     | В         | Short Code:         | M7          |
| UK-Code:       |           | ETN:                | 680033110   |
| Weight filled: | 44,990 kg | Base Hold-down:     | B03         |

#### **DRAWINGS**