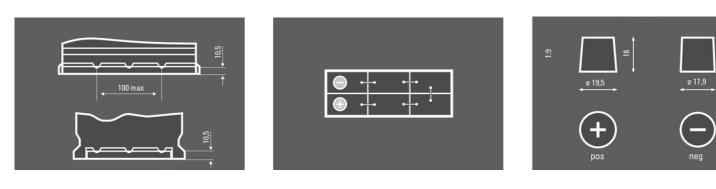

#### DRAWINGS

### **TECHNICAL DATA**

| Capacity:      | 190 Ah   | CCA:                | 1200 A      |
|----------------|----------|---------------------|-------------|
| Voltage:       | 12 V     | Dimensions (L/W/H): | 513/223/223 |
| Case Size:     | В        | Short Code:         | M10         |
| UK-Code:       |          | ETN:                | 690033120   |
| Weight filled: | 44,99 kg | Base Hold-down:     | B03         |