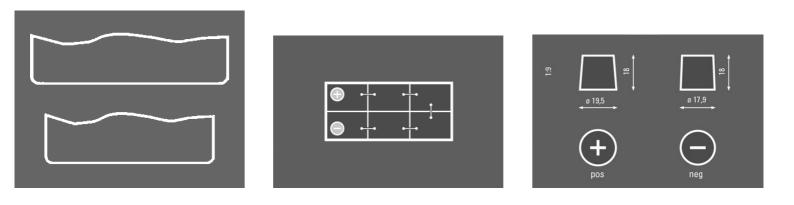

---------|
| POWER                           | Patented PowerFrame® | Patented PowerFrame® grid for reliable starting power, fast recharge and corrosion resistance. |
| ORIGINAL<br>SPARE PART          | Original criteria    | Meets all original criteria of the commercial vehicle manufacturer                             |



# **PROMOTIVE EFB**

# 690500105E652

### **TECHNICAL DATA**

| Capacity:      | 190 Ah   | CCA:                | 1050 A      |
|----------------|----------|---------------------|-------------|
| Voltage:       | 12 V     | Dimensions (L/W/H): | 513/223/223 |
| Case Size:     | В        | Short Code:         | B90         |
| UK-Code:       | 629EFB   | ETN:                | 690500105   |
| Weight filled: | 47,21 kg | Base Hold-down:     | B00         |

#### DRAWINGS