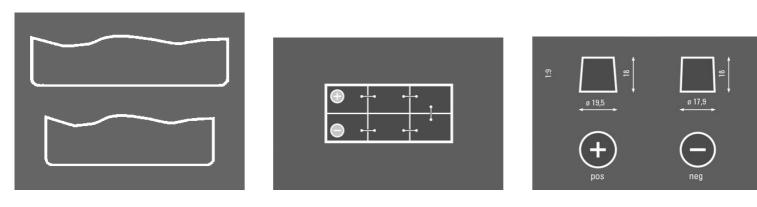

r>SPARE PART             | Original criteria    | Meets all original criteria of the commercial vehicle manufacturer                                           |
|                                    | Advanced Hoteling    | "For vehicles with advanced hoteling functions with stationary air conditioning and advanced energy demands" |



# **PROMOTIVE AGM**

# 710901120E652

#### **TECHNICAL DATA**

| Capacity:      | 210 Ah | CCA:                | 1200 A      |
|----------------|--------|---------------------|-------------|
| Voltage:       | 12 V   | Dimensions (L/W/H): | 518/276/242 |
| Case Size:     | С      | Short Code:         | A1          |
| UK-Code:       | 625AGM | ETN:                | 710901120   |
| Weight filled: | 61 kg  | Base Hold-down:     | B00         |

#### DRAWINGS