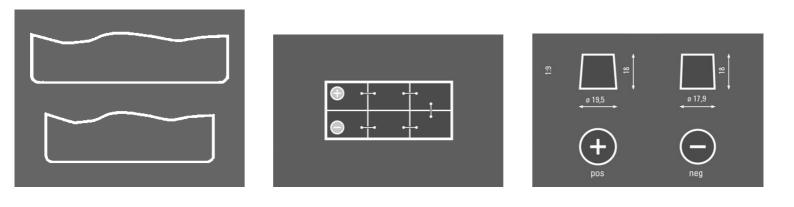

### DRAWINGS

#### 220 Ah 1150 A Capacity: CCA: 12 V 518/276/242 Voltage: Dimensions (L/W/H): С N5 Case Size: Short Code: ETN: 720018115 UK-Code: 56,790 kg **B00** Weight filled: Base Hold-down: