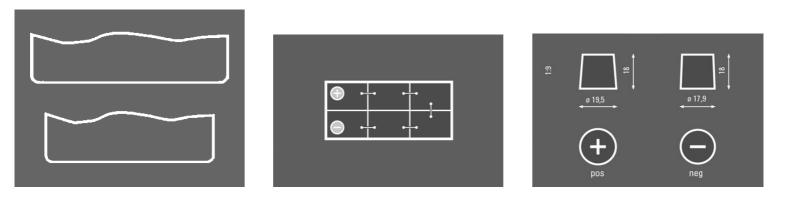

#### **TECHNICAL DATA**

| Capacity:      | 225 Ah  | CCA:                | 1150 A      |
|----------------|---------|---------------------|-------------|
| Voltage:       | 12 V    | Dimensions (L/W/H): | 518/276/242 |
| Case Size:     | C       | Short Code:         | N9          |
| UK-Code:       | 625SHD  | ETN:                | 725103115   |
| Weight filled: | 57,5 kg | Base Hold-down:     | B00         |

#### DRAWINGS