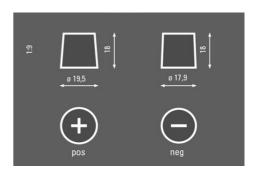

|
|   |                    |

Made in Germany

Best-in-class manufacturing - High quality, manufactured in Germany



Patented PowerFrame® grid for reliable starting power, fast recharge and corrosion resistance.



Original criteria Meets all original criteria of the commercial vehicle manufacturer



# **PROMOTIVE EFB**

# 740500120E652

#### **TECHNICAL DATA**

| Capacity:      | 240 Ah   | CCA:                | 1200 A      |
|----------------|----------|---------------------|-------------|
| Voltage:       | 12 V     | Dimensions (L/W/H): | 518/276/242 |
| Case Size:     | С        | Short Code:         | C40         |
| UK-Code:       | 625EFB   | ETN:                | 740500120   |
| Weight filled: | 59,77 kg | Base Hold-down:     | B00         |

#### **DRAWINGS**