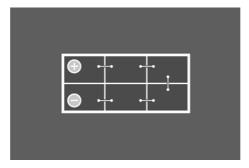

|
|   |                    |

Made in Germany

Best-in-class manufacturing - High quality, manufactured in Germany



Patented PowerFrame® grid for reliable starting power, fast recharge and corrosion resistance.



Original criteria Meets all original criteria of the commercial vehicle manufacturer



# **PROMOTIVE EFB**

# 740500120E652

#### **TECHNICAL DATA**

| Capacity:      | 240 Ah   | CCA:                | 1200 A      |
|----------------|----------|---------------------|-------------|
| Voltage:       | 12 V     | Dimensions (L/W/H): | 518/276/242 |
| Case Size:     | С        | Short Code:         | C40         |
| UK-Code:       | 625EFB   | ETN:                | 740500120   |
| Weight filled: | 59,77 kg | Base Hold-down:     | B00         |

#### **DRAWINGS**