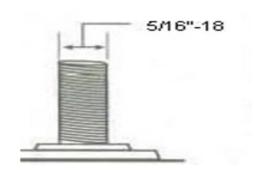

CLE KEY BENEFITS**

| For small boats | Ideal for small boats with outboard motors |  |  |
|-----------------|--------------------------------------------|--|--|
|                 |                                            |  |  |
| Highly reliable | Exceptional cold starting performance      |  |  |



# PROFESSIONAL STARTER

## 820055080B912

#### **TECHNICAL DATA**

| Capacity:      | 105 Ah    | CCA:                | 800 A       |
|----------------|-----------|---------------------|-------------|
| Voltage:       | 12 V      | Dimensions (L/W/H): | 330/172/238 |
| Case Size:     | GR31      | Short Code:         | LFS 105M    |
| UK-Code:       |           | ETN:                | 820055080   |
| Weight filled: | 23,700 kg | Base Hold-down:     | B01         |

#### **DRAWINGS**