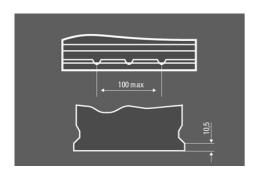

VEHICLE KEY BENEFITS**

| For small boats | Ideal for small boats with outboard motors |  |  |
|-----------------|--------------------------------------------|--|--|
|                 |                                            |  |  |
| Highly reliable | Exceptional cold starting performance      |  |  |



# PROFESSIONAL STARTER

## 820055080B912

#### **TECHNICAL DATA**

| Capacity:      | 105 Ah    | CCA:                | 800 A       |
|----------------|-----------|---------------------|-------------|
| Voltage:       | 12 V      | Dimensions (L/W/H): | 330/172/238 |
| Case Size:     | GR31      | Short Code:         | LFS 105M    |
| UK-Code:       |           | ETN:                | 820055080   |
| Weight filled: | 23,700 kg | Base Hold-down:     | B01         |

#### **DRAWINGS**