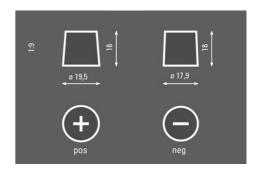

0054B912



#### **VEHICLE KEY BENEFITS**

| For small boats | Ideal for small boats with outboard motors |  |  |
|-----------------|--------------------------------------------|--|--|
|                 |                                            |  |  |
| Highly reliable | Exceptional cold starting performance      |  |  |



## PROFESSIONAL STARTER

## 930060054B912

#### **TECHNICAL DATA**

| Capacity:      | 60 Ah | CCA:                | 540 A       |
|----------------|-------|---------------------|-------------|
| Voltage:       | 12 V  | Dimensions (L/W/H): | 242/175/190 |
| Case Size:     | H5/L2 | Short Code:         | LFS 60      |
| UK-Code:       |       | ETN:                | 930060054   |
| Weight filled: | 15 kg | Base Hold-down:     | B13         |

#### **DRAWINGS**