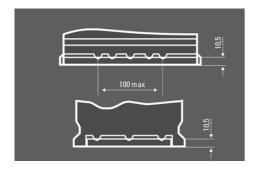

#### **DRAWINGS**

#### **TECHNICAL DATA**

| Capacity:      | 60 Ah | CCA:                | 540 A       |
|----------------|-------|---------------------|-------------|
| Voltage:       | 12 V  | Dimensions (L/W/H): | 242/175/190 |
| Case Size:     | H5/L2 | Short Code:         | LFS 60      |
| UK-Code:       |       | ETN:                | 930060054   |
| Weight filled: | 15 kg | Base Hold-down:     | B13         |