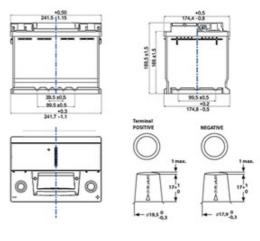

### DRAWINGS

### **TECHNICAL DATA**

| Capacity:      | 60 Ah    | CCA:                | 560 A       |
|----------------|----------|---------------------|-------------|
| Voltage:       | 12 V     | Dimensions (L/W/H): | 242/175/190 |
| Case Size:     | H5/L2    | Short Code:         | LFD 60      |
| UK-Code:       |          | ETN:                | 930060056   |
| Weight filled: | 16,80 kg | Base Hold-down:     | B13         |