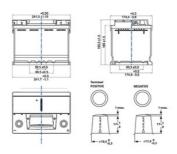

#### **DRAWINGS**

#### **TECHNICAL DATA**

| Capacity:      | 60 Ah    | CCA:                | 640 A       |
|----------------|----------|---------------------|-------------|
| Voltage:       | 12 V     | Dimensions (L/W/H): | 242/175/190 |
| Case Size:     | H5/LN2   | Short Code:         | LED60       |
| UK-Code:       |          | ETN:                | 930060064   |
| Weight filled: | 16,84 kg | Base Hold-down:     | B13         |