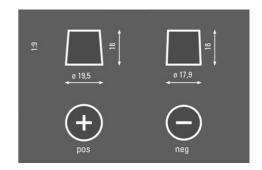

---------|--|--|
| Minimal self-discharge  | Minimal self-discharge makes it ideal for seasonal use                                                    |  |  |
| Dual Power Applications | Ideal for dual power applications (can be used for both starting and overall energy supply)               |  |  |



# PROFESSIONAL DUAL PURPOSE EFB

## 930060064B912

#### **TECHNICAL DATA**

| Capacity:      | 60 Ah    | CCA:                | 640 A       |
|----------------|----------|---------------------|-------------|
| Voltage:       | 12 V     | Dimensions (L/W/H): | 242/175/190 |
| Case Size:     | H5/LN2   | Short Code:         | LED60       |
| UK-Code:       |          | ETN:                | 930060064   |
| Weight filled: | 16,84 kg | Base Hold-down:     | B13         |

#### **DRAWINGS**