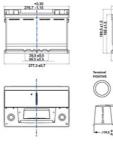

### **TECHNICAL DATA**

| Capacity:      | 70 Ah    | CCA:                | 760 A       |
|----------------|----------|---------------------|-------------|
| Voltage:       | 12 V     | Dimensions (L/W/H): | 278/175/190 |
| Case Size:     | H6/LN3   | Short Code:         | LED70       |
| UK-Code:       |          | ETN:                | 930070076   |
| Weight filled: | 19,45 kg | Base Hold-down:     | B13         |

### DRAWINGS