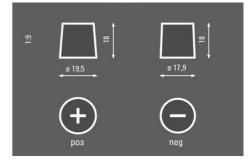

### **TECHNICAL DATA**

| Capacity:      | 70 Ah    | CCA:                | 760 A       |
|----------------|----------|---------------------|-------------|
| Voltage:       | 12 V     | Dimensions (L/W/H): | 278/175/190 |
| Case Size:     | H6/LN3   | Short Code:         | LED70       |
| UK-Code:       |          | ETN:                | 930070076   |
| Weight filled: | 19,45 kg | Base Hold-down:     | B13         |

### DRAWINGS