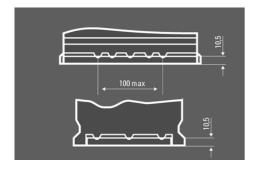

# PROFESSIONAL STARTER

## 930074068B912



#### **VEHICLE KEY BENEFITS**

| For small boats | Ideal for small boats with outboard motors |  |  |
|-----------------|--------------------------------------------|--|--|
| Highly reliable | Exceptional cold starting performance      |  |  |



# PROFESSIONAL STARTER

## 930074068B912

#### **TECHNICAL DATA**

| Capacity:      | 74 Ah     | CCA:                | 680 A       |
|----------------|-----------|---------------------|-------------|
| Voltage:       | 12 V      | Dimensions (L/W/H): | 278/175/190 |
| Case Size:     | H6/L3     | Short Code:         | LFS 74      |
| UK-Code:       |           | ETN:                | 930074068   |
| Weight filled: | 17,870 kg | Base Hold-down:     | B13         |

### **DRAWINGS**