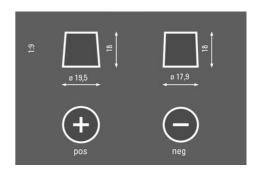

# PROFESSIONAL STARTER

## 930074068B912



#### **VEHICLE KEY BENEFITS**

| For small boats | Ideal for small boats with outboard motors |  |  |
|-----------------|--------------------------------------------|--|--|
| Highly reliable | Exceptional cold starting performance      |  |  |



# PROFESSIONAL STARTER

## 930074068B912

#### **TECHNICAL DATA**

| Capacity:      | 74 Ah     | CCA:                | 680 A       |
|----------------|-----------|---------------------|-------------|
| Voltage:       | 12 V      | Dimensions (L/W/H): | 278/175/190 |
| Case Size:     | H6/L3     | Short Code:         | LFS 74      |
| UK-Code:       |           | ETN:                | 930074068   |
| Weight filled: | 17,870 kg | Base Hold-down:     | B13         |

### **DRAWINGS**