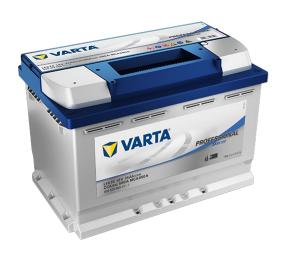

#### **TECHNICAL DATA**

| Capacity:      | 74 Ah     | CCA:                | 680 A       |
|----------------|-----------|---------------------|-------------|
| Voltage:       | 12 V      | Dimensions (L/W/H): | 278/175/190 |
| Case Size:     | H6/L3     | Short Code:         | LFS 74      |
| UK-Code:       |           | ETN:                | 930074068   |
| Weight filled: | 17,870 kg | Base Hold-down:     | B13         |