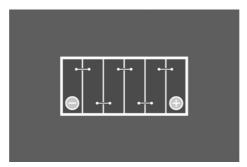

# PROFESSIONAL STARTER

## 930074068B912



#### **VEHICLE KEY BENEFITS**

| For small boats | Ideal for small boats with outboard motors |  |  |
|-----------------|--------------------------------------------|--|--|
| Highly reliable | Exceptional cold starting performance      |  |  |



# PROFESSIONAL STARTER

## 930074068B912

#### **TECHNICAL DATA**

| Capacity:      | 74 Ah     | CCA:                | 680 A       |
|----------------|-----------|---------------------|-------------|
| Voltage:       | 12 V      | Dimensions (L/W/H): | 278/175/190 |
| Case Size:     | H6/L3     | Short Code:         | LFS 74      |
| UK-Code:       |           | ETN:                | 930074068   |
| Weight filled: | 17,870 kg | Base Hold-down:     | B13         |

### **DRAWINGS**