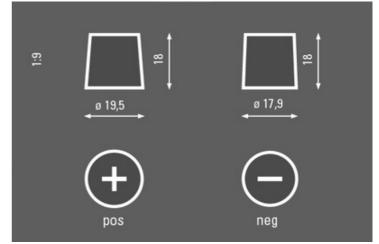

-----------------|--|--|
| Minimal self-discharge  | Minimal self-discharge makes it ideal for seasonal use                                                    |  |  |
| Dual Power Applications | Ideal for dual power applications (can be used for both starting and overall energy supply)               |  |  |



# PROFESSIONAL DUAL PURPOSE EFB

## 930080080B912

### **TECHNICAL DATA**

| Capacity:      | 80 Ah    | CCA:                | 800 A       |
|----------------|----------|---------------------|-------------|
| Voltage:       | 12 V     | Dimensions (L/W/H): | 315/175/190 |
| Case Size:     | H7/LN4   | Short Code:         | LED80       |
| UK-Code:       |          | ETN:                | 930080080   |
| Weight filled: | 21,59 kg | Base Hold-down:     | B13         |

### DRAWINGS