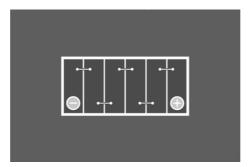

#### **TECHNICAL DATA**

| Capacity:      | 95 Ah     | CCA:                | 800 A       |
|----------------|-----------|---------------------|-------------|
| Voltage:       | 12 V      | Dimensions (L/W/H): | 353/175/190 |
| Case Size:     | H8/L5     | Short Code:         | LFS 95      |
| UK-Code:       |           | ETN:                | 930095080   |
| Weight filled: | 21,320 kg | Base Hold-down:     | B13         |

#### **DRAWINGS**