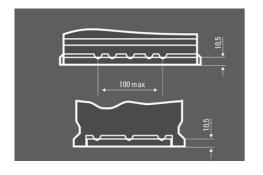

#### **TECHNICAL DATA**

| Capacity:      | 95 Ah     | CCA:                | 800 A       |
|----------------|-----------|---------------------|-------------|
| Voltage:       | 12 V      | Dimensions (L/W/H): | 353/175/190 |
| Case Size:     | H8/L5     | Short Code:         | LFS 95      |
| UK-Code:       |           | ETN:                | 930095080   |
| Weight filled: | 21,320 kg | Base Hold-down:     | B13         |

#### **DRAWINGS**