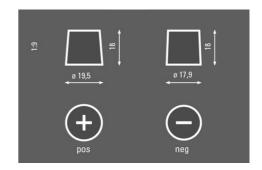

#### **TECHNICAL DATA**

| Capacity:      | 95 Ah     | CCA:                | 800 A       |
|----------------|-----------|---------------------|-------------|
| Voltage:       | 12 V      | Dimensions (L/W/H): | 353/175/190 |
| Case Size:     | H8/L5     | Short Code:         | LFS 95      |
| UK-Code:       |           | ETN:                | 930095080   |
| Weight filled: | 21,320 kg | Base Hold-down:     | B13         |

#### **DRAWINGS**