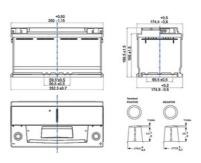

### **DRAWINGS**

#### **TECHNICAL DATA**

| Capacity:      | 95 Ah    | CCA:                | 850 A       |
|----------------|----------|---------------------|-------------|
| Voltage:       | 12 V     | Dimensions (L/W/H): | 353/175/190 |
| Case Size:     | H8/LN5   | Short Code:         | LED95       |
| UK-Code:       |          | ETN:                | 930095085   |
| Weight filled: | 24,39 kg | Base Hold-down:     | B13         |