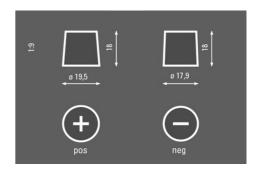

----------|--|--|
| Minimal self-discharge  | Minimal self-discharge makes it ideal for seasonal use                                                    |  |  |
| Dual Power Applications | Ideal for dual power applications (can be used for both starting and overall energy supply)               |  |  |



# PROFESSIONAL DUAL PURPOSE EFB

## 930095085B912

#### **TECHNICAL DATA**

| Capacity:      | 95 Ah    | CCA:                | 850 A       |
|----------------|----------|---------------------|-------------|
| Voltage:       | 12 V     | Dimensions (L/W/H): | 353/175/190 |
| Case Size:     | H8/LN5   | Short Code:         | LED95       |
| UK-Code:       |          | ETN:                | 930095085   |
| Weight filled: | 24,39 kg | Base Hold-down:     | B13         |

### **DRAWINGS**