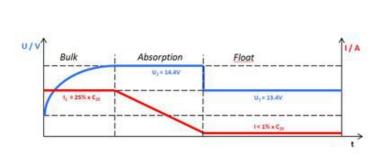

## PROFESSIONAL DUAL PURPOSE

## 930140080B912



#### **VEHICLE KEY BENEFITS**

For leisure applications

Designed for motorhomes, caravans and boats with lower energy requirements – ideal for starting and light service applications



# PROFESSIONAL DUAL PURPOSE

## 930140080B912

### **TECHNICAL DATA**

| Capacity:      | 140 Ah   | CCA:                | 800 A       |
|----------------|----------|---------------------|-------------|
| Voltage:       | 12 V     | Dimensions (L/W/H): | 513/189/223 |
| Case Size:     | Α        | Short Code:         | LFD 140     |
| UK-Code:       |          | ETN:                | 930140080   |
| Weight filled: | 36,62 kg | Base Hold-down:     | B00         |

### DRAWINGS