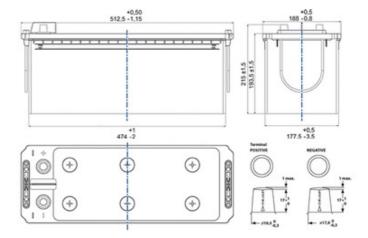

### DRAWINGS

### **TECHNICAL DATA**

| Capacity:      | 140 Ah   | CCA:                | 800 A       |
|----------------|----------|---------------------|-------------|
| Voltage:       | 12 V     | Dimensions (L/W/H): | 513/189/223 |
| Case Size:     | Α        | Short Code:         | LFD 140     |
| UK-Code:       |          | ETN:                | 930140080   |
| Weight filled: | 36,62 kg | Base Hold-down:     | B00         |