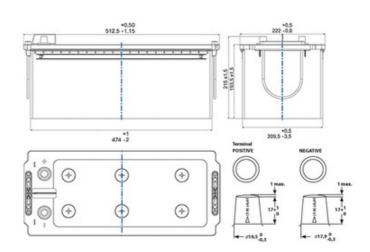

# PROFESSIONAL DUAL PURPOSE

## 930180100B912



#### **VEHICLE KEY BENEFITS**

For leisure applications

Designed for motorhomes, caravans and boats with lower energy requirements – ideal for starting and light service applications



# PROFESSIONAL DUAL PURPOSE

## 930180100B912

#### **TECHNICAL DATA**

| Capacity:      | 180 Ah  | CCA:                | 1000 A      |
|----------------|---------|---------------------|-------------|
| Voltage:       | 12 V    | Dimensions (L/W/H): | 513/223/223 |
| Case Size:     | В       | Short Code:         | LFD 180     |
| UK-Code:       |         | ETN:                | 930180100   |
| Weight filled: | 45,1 kg | Base Hold-down:     | B00         |

### **DRAWINGS**