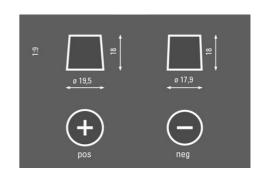

## PROFESSIONAL DUAL PURPOSE

### 930231115B912



**VEHICLE KEY BENEFITS** 

For leisure applications

Designed for motorhomes, caravans and boats with lower energy requirements – ideal for starting and light service applications



# PROFESSIONAL DUAL PURPOSE

### 930231115B912

#### **TECHNICAL DATA**

| Capacity:      | 230 Ah  | CCA:                | 1150 A      |
|----------------|---------|---------------------|-------------|
| Voltage:       | 12 V    | Dimensions (L/W/H): | 518/276/242 |
| Case Size:     | С       | Short Code:         | LFD 230     |
| UK-Code:       |         | ETN:                | 930231115   |
| Weight filled: | 56,8 kg | Base Hold-down:     | B00         |

#### **DRAWINGS**