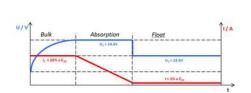

## PROFESSIONAL DUAL PURPOSE

### 930231115B912



**VEHICLE KEY BENEFITS** 

For leisure applications

Designed for motorhomes, caravans and boats with lower energy requirements – ideal for starting and light service applications



# PROFESSIONAL DUAL PURPOSE

### 930231115B912

#### **TECHNICAL DATA**

| Capacity:      | 230 Ah  | CCA:                | 1150 A      |
|----------------|---------|---------------------|-------------|
| Voltage:       | 12 V    | Dimensions (L/W/H): | 518/276/242 |
| Case Size:     | С       | Short Code:         | LFD 230     |
| UK-Code:       |         | ETN:                | 930231115   |
| Weight filled: | 56,8 kg | Base Hold-down:     | B00         |

#### **DRAWINGS**