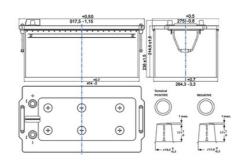

#### **DRAWINGS**

#### **TECHNICAL DATA**

| Capacity:      | 230 Ah  | CCA:                | 1150 A      |
|----------------|---------|---------------------|-------------|
| Voltage:       | 12 V    | Dimensions (L/W/H): | 518/276/242 |
| Case Size:     | С       | Short Code:         | LFD 230     |
| UK-Code:       |         | ETN:                | 930231115   |
| Weight filled: | 56,8 kg | Base Hold-down:     | B00         |