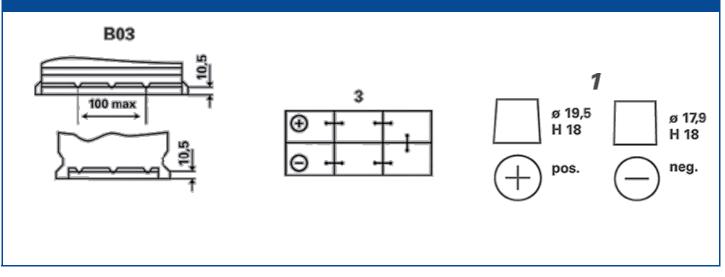

| TECHNICAL INFORMATION  |      |                     |        |  |
|------------------------|------|---------------------|--------|--|
| Voltage [V]:           | 12   | Base Hold-down:     | B03    |  |
| Battery Capacity [Ah]: | 135  | Layout:             | 3      |  |
| CCA, EN [A]:           | 1000 | Terminal Types:     | 1      |  |
| Length [mm]:           | 514  | Case Size:          | MAC110 |  |
| Width [mm]:            | 175  | Weight filled (kg): | 35,460 |  |
| Height [mm]:           | 210  |                     |        |  |

## DRAWINGS