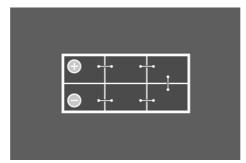

#### **TECHNICAL DATA**

| Capacity:      | 170 Ah    | CCA:                | 1000 A      |
|----------------|-----------|---------------------|-------------|
| Voltage:       | 12 V      | Dimensions (L/W/H): | 513/223/223 |
| Case Size:     | В         | Short Code:         | M9          |
| UK-Code:       | 620HD     | ETN:                | 670104100   |
| Weight filled: | 44,200 kg | Base Hold-down:     | В03         |

#### **DRAWINGS**