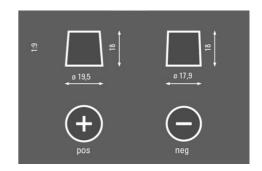

#### **TECHNICAL DATA**

| Capacity:      | 170 Ah    | CCA:                | 1000 A      |
|----------------|-----------|---------------------|-------------|
| Voltage:       | 12 V      | Dimensions (L/W/H): | 513/223/223 |
| Case Size:     | В         | Short Code:         | M9          |
| UK-Code:       | 620HD     | ETN:                | 670104100   |
| Weight filled: | 44,200 kg | Base Hold-down:     | В03         |

#### **DRAWINGS**