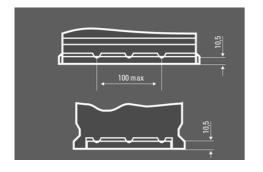

#### **TECHNICAL DATA**

| Capacity:      | 170 Ah    | CCA:                | 1000 A      |
|----------------|-----------|---------------------|-------------|
| Voltage:       | 12 V      | Dimensions (L/W/H): | 513/223/223 |
| Case Size:     | В         | Short Code:         | M9          |
| UK-Code:       | 620HD     | ETN:                | 670104100   |
| Weight filled: | 44,200 kg | Base Hold-down:     | В03         |

#### **DRAWINGS**