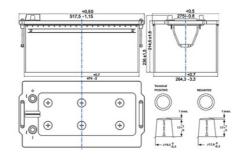

#### **DRAWINGS**

### **TECHNICAL DATA**

| Capacity:      | 240 Ah   | CCA:                | 1200 A      |
|----------------|----------|---------------------|-------------|
| Voltage:       | 12 V     | Dimensions (L/W/H): | 518/276/242 |
| Case Size:     | С        | Short Code:         | LED240      |
| UK-Code:       |          | ETN:                | 930240120   |
| Weight filled: | 56,75 kg | Base Hold-down:     | B00         |