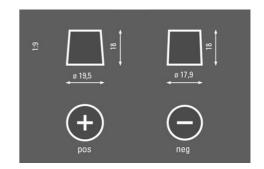

---------|--|--|
| Minimal self-discharge  | Minimal self-discharge makes it ideal for seasonal use                                                    |  |  |
| Dual Power Applications | Ideal for dual power applications (can be used for both starting and overall energy supply)               |  |  |



## PROFESSIONAL DUAL PURPOSE EFB

## 930240120B912

### **TECHNICAL DATA**

| Capacity:      | 240 Ah   | CCA:                | 1200 A      |
|----------------|----------|---------------------|-------------|
| Voltage:       | 12 V     | Dimensions (L/W/H): | 518/276/242 |
| Case Size:     | С        | Short Code:         | LED240      |
| UK-Code:       |          | ETN:                | 930240120   |
| Weight filled: | 56,75 kg | Base Hold-down:     | B00         |

#### **DRAWINGS**