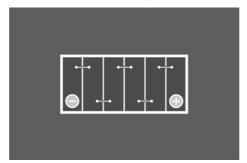

|
| $\bigotimes$                  | Maintenance-free              | Maintenance-free battery designed to deliver dependable performance for your vehicle. |
|                               |                               |                                                                                       |



# **DYNAMIC SLI**

## 540125033K262

#### **TECHNICAL DATA**

| Capacity:      | 40 Ah   | CCA:                | 330 A       |
|----------------|---------|---------------------|-------------|
| Voltage:       | 12 V    | Dimensions (L/W/H): | 187/140/227 |
| Case Size:     | В19Н    | Short Code:         | A13         |
| UK-Code:       | 054H    | ETN:                | 540125033   |
| Weight filled: | 10,1 kg | Base Hold-down:     | B01         |

### **DRAWINGS**