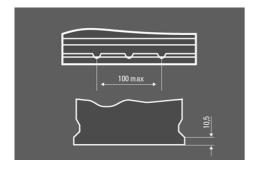

|
| $\bigotimes$                  | Maintenance-free              | Maintenance-free battery designed to deliver dependable performance for your vehicle. |
|                               |                               |                                                                                       |



# **DYNAMIC SLI**

## 540125033K262

#### **TECHNICAL DATA**

| Capacity:      | 40 Ah   | CCA:                | 330 A       |
|----------------|---------|---------------------|-------------|
| Voltage:       | 12 V    | Dimensions (L/W/H): | 187/140/227 |
| Case Size:     | В19Н    | Short Code:         | A13         |
| UK-Code:       | 054H    | ETN:                | 540125033   |
| Weight filled: | 10,1 kg | Base Hold-down:     | B01         |

### **DRAWINGS**