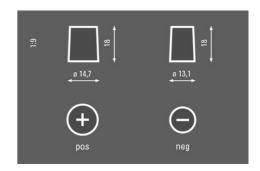

|
| $\bigotimes$                  | Maintenance-free              | Maintenance-free battery designed to deliver dependable performance for your vehicle. |
|                               |                               |                                                                                       |



# **DYNAMIC SLI**

## 540125033K262

#### **TECHNICAL DATA**

| Capacity:      | 40 Ah   | CCA:                | 330 A       |
|----------------|---------|---------------------|-------------|
| Voltage:       | 12 V    | Dimensions (L/W/H): | 187/140/227 |
| Case Size:     | В19Н    | Short Code:         | A13         |
| UK-Code:       | 054H    | ETN:                | 540125033   |
| Weight filled: | 10,1 kg | Base Hold-down:     | B01         |

### **DRAWINGS**