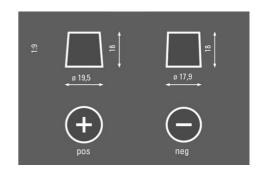

ee              | Maintenance-free battery designed to deliver dependable performance for your vehicle.                                 |
|                                    |                               |                                                                                                                       |



# **DYNAMIC AGM**

# 550901054K262

#### **TECHNICAL DATA**

| Capacity:      | 50 Ah  | CCA:                | 540 A       |
|----------------|--------|---------------------|-------------|
| Voltage:       | 12 V   | Dimensions (L/W/H): | 207/175/190 |
| Case Size:     | H4/L1  | Short Code:         | A9          |
| UK-Code:       | 012AGM | ETN:                | 550901054   |
| Weight filled: | kg     | Base Hold-down:     | B13         |

### **DRAWINGS**