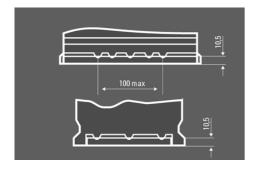

e-free              | Maintenance-free battery designed to deliver dependable performance for your vehicle.                                 |
|                                    |                               |                                                                                                                       |



# **DYNAMIC AGM**

# 550901054K262

#### **TECHNICAL DATA**

| Capacity:      | 50 Ah  | CCA:                | 540 A       |
|----------------|--------|---------------------|-------------|
| Voltage:       | 12 V   | Dimensions (L/W/H): | 207/175/190 |
| Case Size:     | H4/L1  | Short Code:         | A9          |
| UK-Code:       | 012AGM | ETN:                | 550901054   |
| Weight filled: | kg     | Base Hold-down:     | B13         |

### **DRAWINGS**