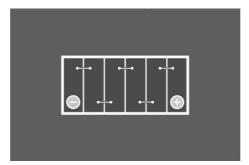

free              | Maintenance-free battery designed to deliver dependable performance for your vehicle.                                 |
|                                    |                               |                                                                                                                       |



# **DYNAMIC AGM**

# 550901054K262

#### **TECHNICAL DATA**

| Capacity:      | 50 Ah  | CCA:                | 540 A       |
|----------------|--------|---------------------|-------------|
| Voltage:       | 12 V   | Dimensions (L/W/H): | 207/175/190 |
| Case Size:     | H4/L1  | Short Code:         | A9          |
| UK-Code:       | 012AGM | ETN:                | 550901054   |
| Weight filled: | kg     | Base Hold-down:     | B13         |

### **DRAWINGS**