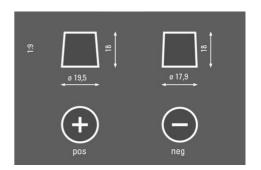

|
| *** ENGINEERED IN GERMANY ** | Engineered in Germany         | Engineered with precision and expertise in Germany.                                   |
| $\bigotimes$                 | Maintenance-free              | Maintenance-free battery designed to deliver dependable performance for your vehicle. |



# **DYNAMIC SLI**

## 560410054K262

#### **TECHNICAL DATA**

| Capacity:      | 60 Ah    | CCA:                | 540 A       |
|----------------|----------|---------------------|-------------|
| Voltage:       | 12 V     | Dimensions (L/W/H): | 232/173/225 |
| Case Size:     | D23      | Short Code:         | D47         |
| UK-Code:       | 005      | ETN:                | 560410054   |
| Weight filled: | 14,54 kg | Base Hold-down:     | B00         |

#### **DRAWINGS**