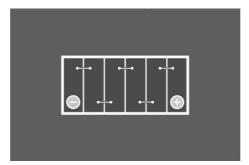

|
| $\bigotimes$                  | Maintenance-free              | Maintenance-free battery designed to deliver dependable performance for your vehicle. |
|                               |                               |                                                                                       |



# **DYNAMIC SLI**

## 570144064K262

#### **TECHNICAL DATA**

| Capacity:      | 70 Ah    | CCA:                | 640 A       |
|----------------|----------|---------------------|-------------|
| Voltage:       | 12 V     | Dimensions (L/W/H): | 278/175/175 |
| Case Size:     | T6/LB3   | Short Code:         | E9          |
| UK-Code:       | 100      | ETN:                | 570144064   |
| Weight filled: | 16,00 kg | Base Hold-down:     | B13         |

### **DRAWINGS**