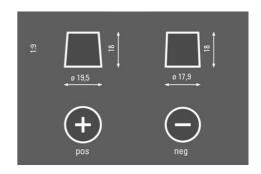

|
| $\bigotimes$                  | Maintenance-free              | Maintenance-free battery designed to deliver dependable performance for your vehicle. |
|                               |                               |                                                                                       |



# **DYNAMIC SLI**

## 570144064K262

#### **TECHNICAL DATA**

| Capacity:      | 70 Ah    | CCA:                | 640 A       |
|----------------|----------|---------------------|-------------|
| Voltage:       | 12 V     | Dimensions (L/W/H): | 278/175/175 |
| Case Size:     | T6/LB3   | Short Code:         | E9          |
| UK-Code:       | 100      | ETN:                | 570144064   |
| Weight filled: | 16,00 kg | Base Hold-down:     | B13         |

### **DRAWINGS**