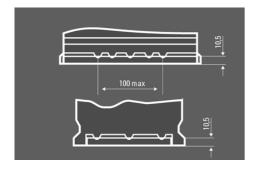

|
| $\bigotimes$                  | Maintenance-free              | Maintenance-free battery designed to deliver dependable performance for your vehicle. |
|                               |                               |                                                                                       |



# **DYNAMIC SLI**

## 570144064K262

#### **TECHNICAL DATA**

| Capacity:      | 70 Ah    | CCA:                | 640 A       |
|----------------|----------|---------------------|-------------|
| Voltage:       | 12 V     | Dimensions (L/W/H): | 278/175/175 |
| Case Size:     | T6/LB3   | Short Code:         | E9          |
| UK-Code:       | 100      | ETN:                | 570144064   |
| Weight filled: | 16,00 kg | Base Hold-down:     | B13         |

### **DRAWINGS**