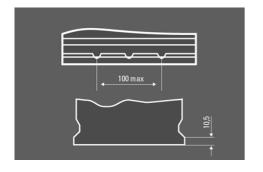

#### **TECHNICAL DATA**

| Capacity:      | 70 Ah    | CCA:                | 630 A       |
|----------------|----------|---------------------|-------------|
| Voltage:       | 12 V     | Dimensions (L/W/H): | 261/175/220 |
| Case Size:     | D26R     | Short Code:         | E24         |
| UK-Code:       | 069      | ETN:                | 570413063   |
| Weight filled: | 17,32 kg | Base Hold-down:     | B01         |

### **DRAWINGS**