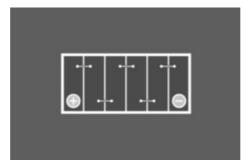

#### **TECHNICAL DATA**

| Capacity:      | 70 Ah    | CCA:                | 630 A       |
|----------------|----------|---------------------|-------------|
| Voltage:       | 12 V     | Dimensions (L/W/H): | 261/175/220 |
| Case Size:     | D26R     | Short Code:         | E24         |
| UK-Code:       | 069      | ETN:                | 570413063   |
| Weight filled: | 17,32 kg | Base Hold-down:     | B01         |

### **DRAWINGS**