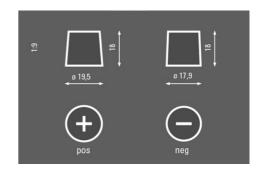

#### **TECHNICAL DATA**

| Capacity:      | 70 Ah    | CCA:                | 630 A       |
|----------------|----------|---------------------|-------------|
| Voltage:       | 12 V     | Dimensions (L/W/H): | 261/175/220 |
| Case Size:     | D26R     | Short Code:         | E24         |
| UK-Code:       | 069      | ETN:                | 570413063   |
| Weight filled: | 17,32 kg | Base Hold-down:     | B01         |

### **DRAWINGS**