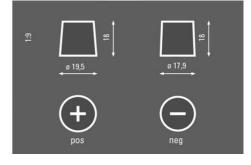

igh quality, best-in-class manufacturing.                                                                            |
| $\bigotimes$                                    | Maintenance-free              | Maintenance-free battery designed to deliver dependable performance for your vehicle.                                 |



### **DYNAMIC AGM**

## 570901076K262

| Capacity:      | 70 Ah   | CCA:                | 760 A       |
|----------------|---------|---------------------|-------------|
| Voltage:       | 12 V    | Dimensions (L/W/H): | 278/175/190 |
| Case Size:     | H6/L3   | Short Code:         | A7          |
| UK-Code:       | 096AGM  | ETN:                | 570901076   |
| Weight filled: | 20,4 kg | Base Hold-down:     | B13         |

#### **TECHNICAL DATA**

#### DRAWINGS