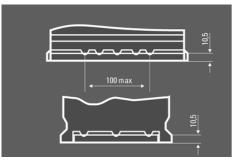

#### DRAWINGS

## 570901076K262

| Capacity:      | 70 Ah   | CCA:                | 760 A       |
|----------------|---------|---------------------|-------------|
| Voltage:       | 12 V    | Dimensions (L/W/H): | 278/175/190 |
| Case Size:     | H6/L3   | Short Code:         | A7          |
| UK-Code:       | 096AGM  | ETN:                | 570901076   |
| Weight filled: | 20,4 kg | Base Hold-down:     | B13         |