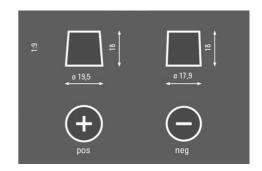

### **DRAWINGS**

#### **TECHNICAL DATA**

| Capacity:      | 95 Ah     | CCA:                | 830 A       |
|----------------|-----------|---------------------|-------------|
| Voltage:       | 12 V      | Dimensions (L/W/H): | 306/173/225 |
| Case Size:     | D31R      | Short Code:         | G8          |
| UK-Code:       | 334       | ETN:                | 595405083   |
| Weight filled: | 20,230 kg | Base Hold-down:     | B01         |