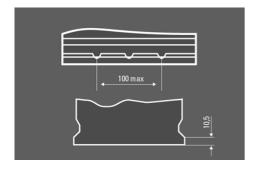

### **DRAWINGS**

#### **TECHNICAL DATA**

| Capacity:      | 95 Ah     | CCA:                | 830 A       |
|----------------|-----------|---------------------|-------------|
| Voltage:       | 12 V      | Dimensions (L/W/H): | 306/173/225 |
| Case Size:     | D31R      | Short Code:         | G8          |
| UK-Code:       | 334       | ETN:                | 595405083   |
| Weight filled: | 20,230 kg | Base Hold-down:     | B01         |