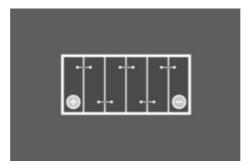

### **DRAWINGS**

#### **TECHNICAL DATA**

| Capacity:      | 95 Ah     | CCA:                | 830 A       |
|----------------|-----------|---------------------|-------------|
| Voltage:       | 12 V      | Dimensions (L/W/H): | 306/173/225 |
| Case Size:     | D31R      | Short Code:         | G8          |
| UK-Code:       | 334       | ETN:                | 595405083   |
| Weight filled: | 20,230 kg | Base Hold-down:     | B01         |