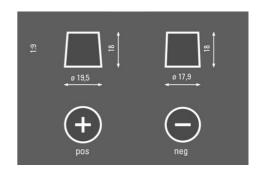

| Maintenance-free battery designed to deliver dependable performance for your vehicle.                                 |
|                              | -                             |                                                                                                                       |



# **DYNAMIC EFB**

## 605500095K262

#### **TECHNICAL DATA**

| Capacity:      | 105 Ah   | CCA:                | 950 A       |
|----------------|----------|---------------------|-------------|
| Voltage:       | 12 V     | Dimensions (L/W/H): | 394/175/190 |
| Case Size:     | L6/H9    | Short Code:         | N105        |
| UK-Code:       |          | ETN:                | 605500095   |
| Weight filled: | 26,07 kg | Base Hold-down:     | B13         |

### **DRAWINGS**