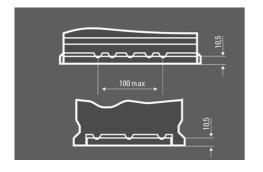

| Maintenance-free battery designed to deliver dependable performance for your vehicle.                                 |
|                              | -                             |                                                                                                                       |



# **DYNAMIC EFB**

## 605500095K262

#### **TECHNICAL DATA**

| Capacity:      | 105 Ah   | CCA:                | 950 A       |
|----------------|----------|---------------------|-------------|
| Voltage:       | 12 V     | Dimensions (L/W/H): | 394/175/190 |
| Case Size:     | L6/H9    | Short Code:         | N105        |
| UK-Code:       |          | ETN:                | 605500095   |
| Weight filled: | 26,07 kg | Base Hold-down:     | B13         |

### **DRAWINGS**