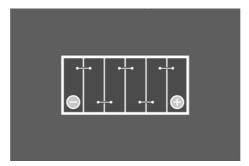

| Maintenance-free battery designed to deliver dependable performance for your vehicle.                                 |
|                              | -                             |                                                                                                                       |



# **DYNAMIC EFB**

## 605500095K262

#### **TECHNICAL DATA**

| Capacity:      | 105 Ah   | CCA:                | 950 A       |
|----------------|----------|---------------------|-------------|
| Voltage:       | 12 V     | Dimensions (L/W/H): | 394/175/190 |
| Case Size:     | L6/H9    | Short Code:         | N105        |
| UK-Code:       |          | ETN:                | 605500095   |
| Weight filled: | 26,07 kg | Base Hold-down:     | B13         |

### **DRAWINGS**