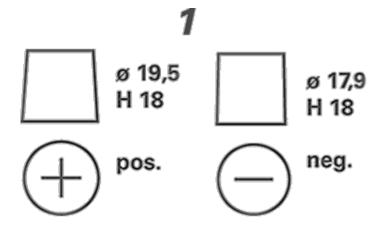

----------------------------------------------------|--|--|
| Patented PowerFrame®  | Patented PowerFrame® grid for reliable starting power, fast recharge and corrosion resistance. |  |  |
| Original criteria     | Meets all original criteria of the commercial vehicle manufacturer                             |  |  |



## **PROMOTIVE HD**

### 635042068A742

### **TECHNICAL DATA**

| Capacity:      | 135 Ah   | CCA:                | 680 A       |
|----------------|----------|---------------------|-------------|
| Voltage:       | 12 V     | Dimensions (L/W/H): | 360/253/240 |
| Case Size:     | 12C135   | Short Code:         | J8          |
| UK-Code:       |          | ETN:                | 635042068   |
| Weight filled: | 42,30 kg | Base Hold-down:     | B11         |

### **DRAWINGS**