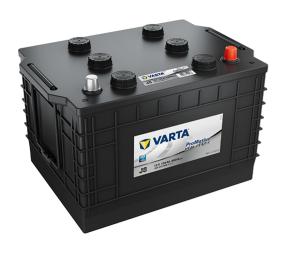

### **TECHNICAL DATA**

| Capacity:      | 135 Ah   | CCA:                | 680 A       |
|----------------|----------|---------------------|-------------|
| Voltage:       | 12 V     | Dimensions (L/W/H): | 360/253/240 |
| Case Size:     | 12C135   | Short Code:         | J8          |
| UK-Code:       |          | ETN:                | 635042068   |
| Weight filled: | 42,30 kg | Base Hold-down:     | B11         |