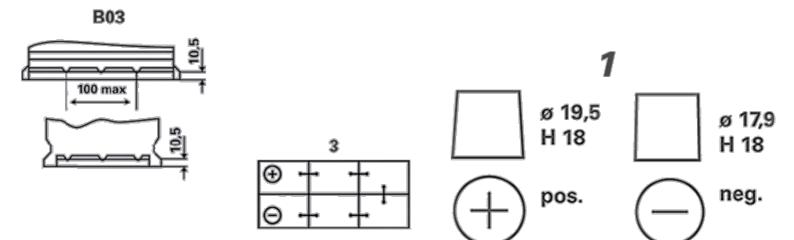

#### **TECHNICAL DATA**

| Capacity:      | 170 Ah    | CCA:                | 1000 A      |
|----------------|-----------|---------------------|-------------|
| Voltage:       | 12 V      | Dimensions (L/W/H): | 513/223/223 |
| Case Size:     | В         | Short Code:         | M9          |
| UK-Code:       | 620HD     | ETN:                | 670104100   |
| Weight filled: | 44,200 kg | Base Hold-down:     | В03         |

### **DRAWINGS**