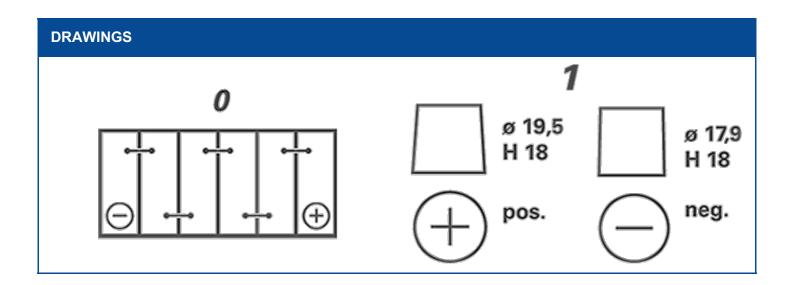

| TECHNICAL INFORMATION  |     |                     |       |  |
|------------------------|-----|---------------------|-------|--|
| Voltage [V]:           | 12  | Base Hold-down:     | B13   |  |
| Battery Capacity [Ah]: | 60  | Layout:             | 0     |  |
| CCA, EN [A]:           | 680 | Terminal Types:     | 1     |  |
| Length [mm]:           | 242 | Case Size:          | H5/L2 |  |
| Width [mm]:            | 175 | Weight filled (kg): | 17,5  |  |
| Height [mm]:           | 190 |                     |       |  |