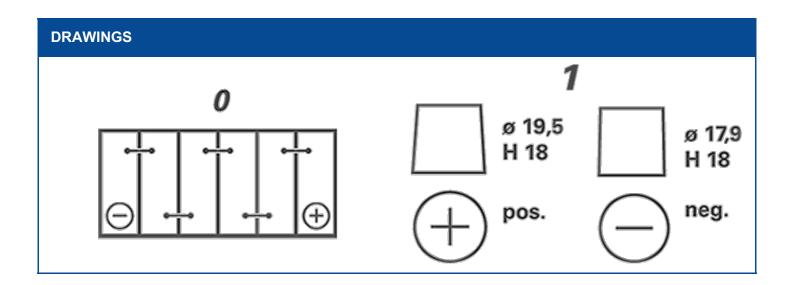

| TECHNICAL INFORMATION  |     |                     |       |
|------------------------|-----|---------------------|-------|
| Voltage [V]:           | 12  | Base Hold-down:     | B13   |
| Battery Capacity [Ah]: | 105 | Layout:             | 0     |
| CCA, EN [A]:           | 950 | Terminal Types:     | 1     |
| Length [mm]:           | 394 | Case Size:          | H9/L6 |
| Width [mm]:            | 175 | Weight filled (kg): | 29,4  |
| Height [mm]:           | 190 |                     |       |