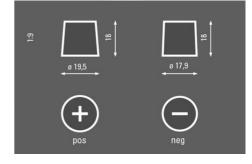

#### **TECHNICAL DATA**

| Capacity:      | 105 Ah  | CCA:                | 950 A       |
|----------------|---------|---------------------|-------------|
| Voltage:       | 12 V    | Dimensions (L/W/H): | 394/175/190 |
| Case Size:     | H9/L6   | Short Code:         | LA105       |
| UK-Code:       | 020AGM  | ETN:                | 840105095   |
| Weight filled: | 29,4 kg | Base Hold-down:     | B13         |

### DRAWINGS