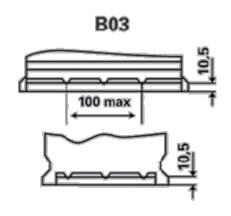

#### **TECHNICAL DATA**

| Capacity:      | 40 Ah   | CCA:                | 420 A       |
|----------------|---------|---------------------|-------------|
| Voltage:       | 12 V    | Dimensions (L/W/H): | 175/175/190 |
| Case Size:     | L0 / H3 | Short Code:         | A10         |
| UK-Code:       |         | ETN:                | 540901042   |
| Weight filled: | kg      | Base Hold-down:     | B13         |

#### **DRAWINGS**