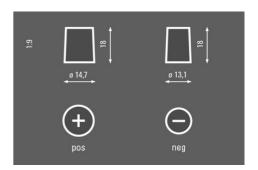

#### **TECHNICAL DATA**

| Capacity:      | 45 Ah    | CCA:                | 330 A       |
|----------------|----------|---------------------|-------------|
| Voltage:       | 12 V     | Dimensions (L/W/H): | 238/129/227 |
| Case Size:     | B24      | Short Code:         | B31         |
| UK-Code:       | 156      | ETN:                | 545155033   |
| Weight filled: | 11,68 kg | Base Hold-down:     | B00         |

### **DRAWINGS**